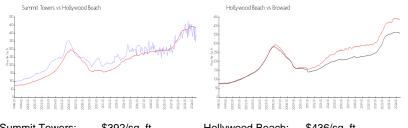

#### **Market Information**

| Summit Towers:   | \$392/sq. ft. | Hollywood Beach: | \$436/sq. ft. |
|------------------|---------------|------------------|---------------|
| Hollywood Beach: | \$436/sq. ft. | Broward:         | \$351/sq. ft. |

### **Inventory for Sale**

| Summit Towers   | 4% |
|-----------------|----|
| Hollywood Beach | 6% |
| Broward         | 4% |

Avg. Time to Close Over Last 12 Months

Built in 1983 - 567 units - 24 floors