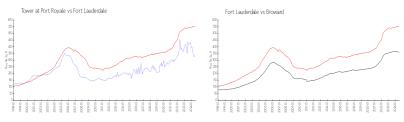

#### **Market Information**

Tower at Port \$329/sq. ft. Fort Lauderdale: \$547/sq. ft. Royale:
Fort Lauderdale: \$547/sq. ft. Broward: \$346/sq. ft.