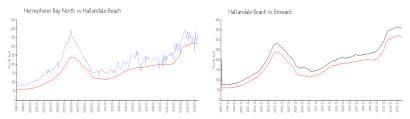

### **Market Information**

\$315/sq. ft.

| Hemispheres Bay | \$377/sq. ft. | Hallandale Beach: |
|-----------------|---------------|-------------------|
| North:          |               |                   |

| North:            |               |          | · ·           |
|-------------------|---------------|----------|---------------|
| Hallandale Beach: | \$315/sq. ft. | Broward: | \$351/sq. ft. |