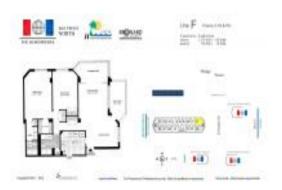

# Unit 2 F - Hemispheres Bay North

2 F - 1965 S Ocean Dr, Hallandale Beach, FL, Broward 33009

# **Unit Information**

| MLS Number:<br>Status:<br>Size:<br>Bedrooms:<br>Full Bathrooms:<br>Half Bathrooms: | A11597934<br>Active<br>1,275 Sq ft.<br>2<br>2 |
|------------------------------------------------------------------------------------|-----------------------------------------------|
| Parking Spaces:<br>View:                                                           | Covered Parking                               |
| List Price:<br>List PPSF:<br>Valuated Price:<br>Valuated PPSF:                     | \$399,000<br>\$313<br>\$394,000<br>\$309      |