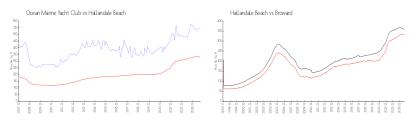

#### **Market Information**

Ocean Marine Yacht \$548/sq. ft.

Club:

Hallandale Beach: \$331/sq. ft.

Broward: \$346/sq. ft.

\$331/sq. ft.

Hallandale Beach: