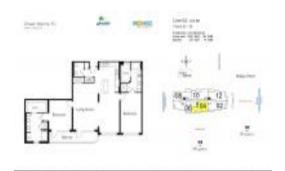

## Unit 2504 - Ocean Marine Yacht Club

2504 - 1945 S Ocean Dr, Hallandale Beach, FL, Broward 33009

#### **Unit Information**

 MLS Number:
 A11597956

 Status:
 Active

 Size:
 1,748 Sq ft.

Bedrooms: 2
Full Bathrooms: 2
Half Bathrooms: 1

Parking Spaces: 2 Or More Spaces, Assigned

Parking, Covered Parking, Valet Parking