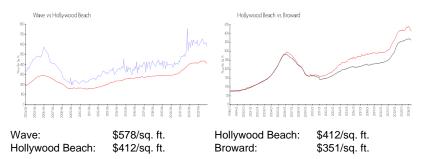

#### **Inventory for Sale**

| Wave            | 3% |
|-----------------|----|
| Hollywood Beach | 5% |
| Broward         | 4% |

Wave Hollywood Beach Broward 58 days 90 days 69 days