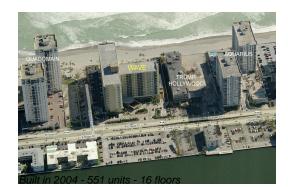

#### **Building Information**

| Number of units:                         | 551 |
|------------------------------------------|-----|
| Number of active listings for rent:      | 49  |
| Number of active listings for sale:      | 17  |
| Building inventory for sale:             | 3%  |
| Number of sales over the last 12 months: | 11  |
| Number of sales over the last 6 months:  | 5   |
| Number of sales over the last 3 months:  | 3   |