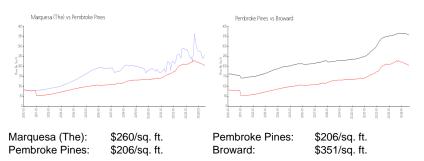

## **Market Information**

#### **Inventory for Sale**

| Marquesa (The) | 1% |
|----------------|----|
| Pembroke Pines | 4% |
| Broward        | 4% |

## Avg. Time to Close Over Last 12 Months

| Marquesa (The) | 43 days |
|----------------|---------|
| Pembroke Pines | 63 days |
| Broward        | 72 days |