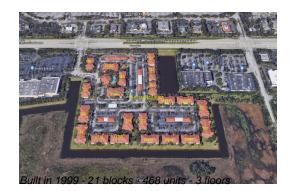

# Unit 22306 - Marquesa (The)

22306 - 201 SW 116 Ave, Pembroke Pines, FL, Broward 33025

## **Building Information**

| Number of units:                         | 468 |
|------------------------------------------|-----|
| Number of active listings for rent:      | 0   |
| Number of active listings for sale:      | 5   |
| Building inventory for sale:             | 1%  |
| Number of sales over the last 12 months: | 18  |
| Number of sales over the last 6 months:  | 11  |
| Number of sales over the last 3 months:  | 5   |
|                                          |     |

## **Building Association Information**

The Marquesa Address: 145 SW 117th Ter, Pembroke Pines, FL 33025 Phone: +1 (954) 437-9614

https://www.marquesacondos.com/