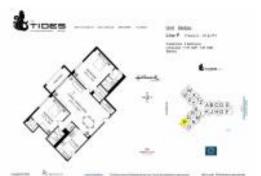

# Unit C4P - Tides (South)

C4P - 3901 S Ocean Dr, Hollywood Beach, FL, Broward 33109

# **Unit Information**

| MLS Number:     | A11598250                             |
|-----------------|---------------------------------------|
| Status:         | Active                                |
| Size:           | 1,176 Sq ft.                          |
| Bedrooms:       | 2                                     |
| Full Bathrooms: | 2                                     |
| Half Bathrooms: |                                       |
| Parking Spaces: | 1 Space, Guest Parking, Valet Parking |
| View:           |                                       |
| List Price:     | \$585,000                             |
| List PPSF:      | \$497                                 |
| Valuated Price: | \$549,000                             |
| Valuated PPSF:  | \$467                                 |
|                 |                                       |