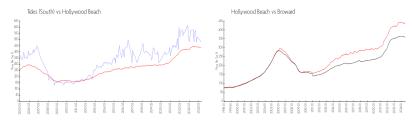

#### **Market Information**

| Tides (South):   | \$489/sq. ft. | Hollywood Beach: | \$436/sq. ft. |
|------------------|---------------|------------------|---------------|
| Hollywood Beach: | \$436/sq. ft. | Broward:         | \$352/sq. ft. |