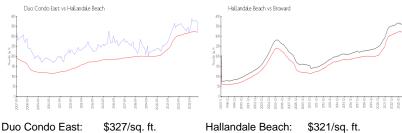

### **Market Information**

\$327/sq. ft. Hallandale Beach: \$321/sq. ft. Broward: \$349/sq. ft.