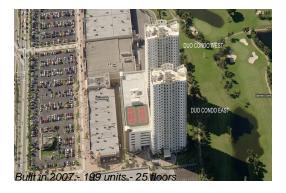

## Unit 406E - Duo Condo East

406E - 1755 E Hallandale Beach Blvd, Hallandale Beach, FL, Broward 33009

### **Building Information**

Number of units: 199 Number of active listings for rent: 9 Number of active listings for sale: 10 Building inventory for sale: 5% Number of sales over the last 12 months: Number of sales over the last 6 months: Number of sales over the last 3 months: