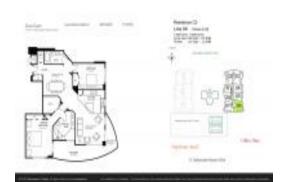

#### **Unit Information**

MLS Number: A11598389 Status: Active Size: 1,425 Sq ft.

Bedrooms: 2 2 Full Bathrooms:

Half Bathrooms:

Assigned Parking Parking Spaces:

Golf View View: Rental Price: \$3,300 List PPSF: \$2 Valuated Price: \$399,000 Valuated PPSF: \$280