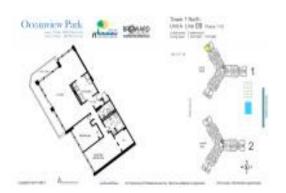

#### **Unit Information**

 MLS Number:
 A11598484

 Status:
 Active

 Size:
 1,430 Sq ft.

 Bedrooms:
 3

Full Bathrooms: 2

Half Bathrooms:

Parking Spaces: 1 Space