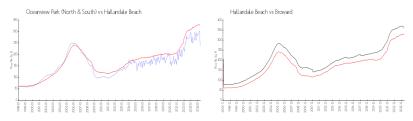

### **Market Information**

Oceanview Park (North & South):

\$239/sq. ft.

Hallandale Beach:

\$328/sq. ft.

Hallandale Beach: \$328/sq. ft.

\$351/sq. ft.