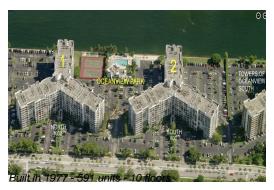

Number of units: 591
Number of active listings for rent: 10
Number of active listings for sale: 34
Building inventory for sale: 5%
Number of sales over the last 12 months: 34
Number of sales over the last 6 months: 15
Number of sales over the last 3 months: 9