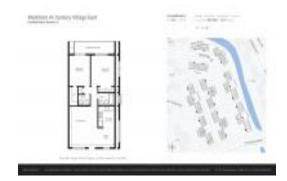

#### **Unit Information**

 MLS Number:
 A11598549

 Status:
 Active

 Size:
 820 Sq ft.

 Bedrooms:
 2

 Full Bathrooms:
 1

Half Bathrooms:

Parking Spaces: 1 Space, Assigned Parking, Guest Parking