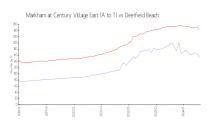

#### **Market Information**

Markham at Century \$153/sq. ft. Village East (A to T): Deerfield Beach: \$243/sq. ft. Deerfield Beach: \$243/sq. ft.

Broward: \$346/sq. ft.