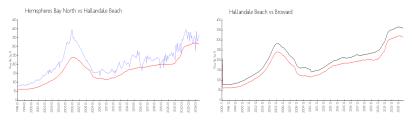

# Unit 9 L - Hemispheres Bay North

9 L - 1965 S Ocean Dr, Hallandale Beach, FL, Broward 33009

#### **Unit Information**

 MLS Number:
 A11598622

 Status:
 Active

 Size:
 545 Sq ft.

Bedrooms:

Full Bathrooms:

Half Bathrooms:

Parking Spaces: 1 Space