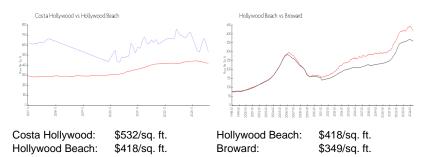

### **Market Information**

| Costa Hollywood | 11% |
|-----------------|-----|
| Hollywood Beach | 5%  |
| Broward         | 4%  |

- 310