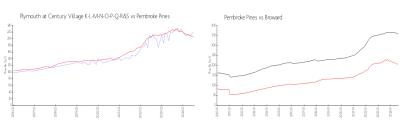

## **Market Information**

Pembroke Pines:

\$206/sq. ft.

Plymouth at Century \$228/sq. ft.

Village K-L-M-N-O-P-

Q-R&S:

Pembroke Pines: \$206/sq. ft. Broward: \$351/sq. ft.