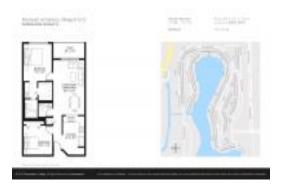

# Unit 305Q - Plymouth at Century Village K-L-M-N-O-P-Q-R&S

305Q - 701 SW 142 Ave, Pembroke Pines, FL, Broward 33027

#### **Unit Information**

 MLS Number:
 A11598837

 Status:
 Active

 Size:
 1,032 Sq ft.

Bedrooms: 2
Full Bathrooms: 1
Half Bathrooms: 1

Parking Spaces: Assigned Parking, Guest Parking

View:

 List Price:
 \$228,000