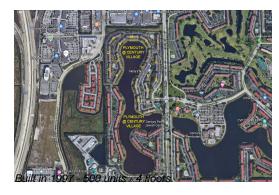

# **Building Information**

Number of units: 500
Number of active listings for rent: 0
Number of active listings for sale: 19
Building inventory for sale: 3%
Number of sales over the last 12 months: 18
Number of sales over the last 6 months: 10
Number of sales over the last 3 months: 6