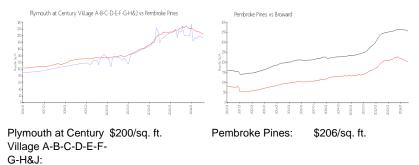

### **Market Information**

Pembroke Pines: \$206/sq. ft. Broward: \$351/sq. ft.