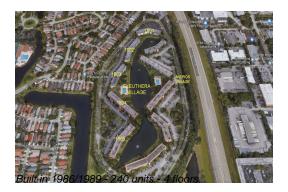

Number of units: 240
Number of active listings for rent: 0
Number of active listings for sale: 8
Building inventory for sale: 3%
Number of sales over the last 12 months: 9
Number of sales over the last 6 months: 2
Number of sales over the last 3 months: 1

#### **Building Association Information**

ELEUTHERA VILLAGE CONDOMINIUM ASSOCIATION, INC. ADDRESS ELEUTHERA VILLAGE B CONDO 1802 ELEUTHERA PT COCONUT CREEK, FL 33066