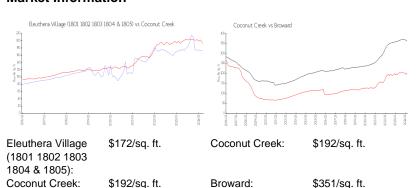

### **Market Information**

Eleuthera Village (1801 1802 1803 1804 & 3%

1805)

Coconut Creek 3% 4% Broward