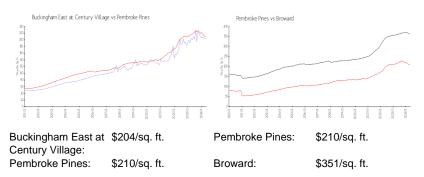

*

| Unit #<br>301P | Size<br>1,196 sq ft | Closing Date<br>Jun 2024 | Sale Price<br>\$235,000 | PPSF<br>\$196 |
|----------------|---------------------|--------------------------|-------------------------|---------------|
| 1090           | 1,351 sq ft         | May 2024                 | \$298,000               | \$221         |
| 410P           | 1,106 sq ft         | Feb 2024                 | \$233,000               | \$211         |
| 112L           | 1,045 sq ft         | Jan 2024                 | \$200,000               | \$191         |
| 105P           | 1,106 sq ft         | Jan 2024                 | \$211,700               | \$191         |
| 108M           | 1,192 sq ft         | Jan 2024                 | \$270,000               | \$227         |

# **Market Information**



# Inventory for Sale

| Buckingham East at Century Village | 5% |
|------------------------------------|----|
| Pembroke Pines                     | 3% |
| Broward                            | 4% |

# Avg. Time to Close Over Last 12 Months

| Buckingham East at Century Village | 75 days |
|------------------------------------|---------|
| Pembroke Pines                     | 57 days |
| Broward                            | 69 days |