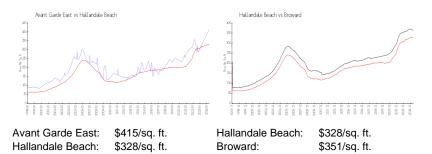

#### Inventory for Sale

| Avant Garde East | 2% |
|------------------|----|
| Hallandale Beach | 4% |
| Broward          | 4% |

## Avg. Time to Close Over Last 12 Months

| Avant Garde East | 55 days |
|------------------|---------|
| Hallandale Beach | 76 days |
| Broward          | 69 days |