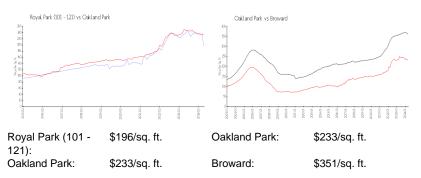

 View:
 \$189,900

 List Price:
 \$189,900

 Valuated Price:
 \$145,000

 Valuated PPSF:
 \$193

The above valuated price is a baseline figure that does not take into account any specific renovation, upgrade, split, merge, or deterioration of the unit.