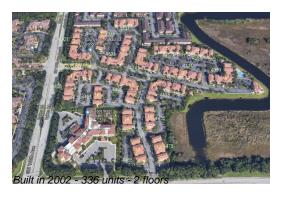

Number of units: 336
Number of active listings for rent: 0
Number of active listings for sale: 4
Building inventory for sale: 1%
Number of sales over the last 12 months: 14
Number of sales over the last 6 months: 5
Number of sales over the last 3 months: 2

## **Building Association Information**

Courtyards At Nautica Condominium Association Address: 4525 SW 160th Ave,

Miramar, FL 33027 Phone: +1 954-441-2274

https://www.courtyardsatnautica.com/