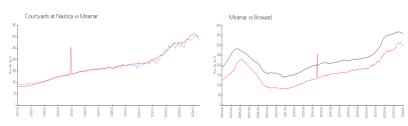

#### **Market Information**

Broward:

\$349/sq. ft.

Courtyards at \$283/sq. ft. Miramar: \$300/sq. ft. Nautica: