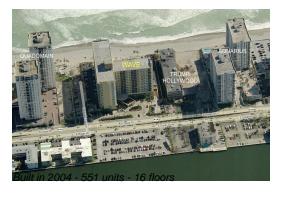

### Unit 714 - Wave

714 - 2501 S Ocean Dr, Hollywood Beach, FL, Broward 33019

### **Building Information**

Number of units:551Number of active listings for rent:49Number of active listings for sale:32Building inventory for sale:5%Number of sales over the last 12 months:15Number of sales over the last 6 months:8Number of sales over the last 3 months:5

# **Building Association Information**

The Wave Condominium (954) 929-8090