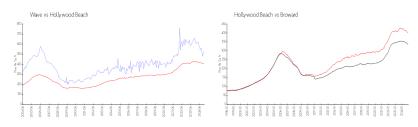

### **Market Information**

Wave: \$532/sq. ft. Hollywood Beach: \$402/sq. ft. Hollywood Beach: \$402/sq. ft. Broward: \$334/sq. ft.