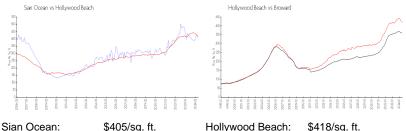

#### **Market Information**

| Sian Ocean.      | ъ405/sq. п.   | nollywood beach. | \$416/SQ. Π.  |
|------------------|---------------|------------------|---------------|
| Hollywood Beach: | \$418/sq. ft. | Broward:         | \$349/sq. ft. |