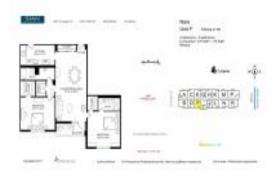

# Unit 9F - Sian Ocean

9F - 4001 S Ocean Dr, Hollywood Beach, FL, Broward 33019

## **Unit Information**

| MLS Number:<br>Status:<br>Size: | A11599467<br>Active<br>1,153 Sq ft.             |
|---------------------------------|-------------------------------------------------|
| Bedrooms:                       | 2                                               |
| Full Bathrooms:                 | 2                                               |
| Half Bathrooms:                 |                                                 |
| Parking Spaces:                 | Assigned Parking,Guest Parking,Valet<br>Parking |
| View:                           |                                                 |
| List Price:                     | \$599,000                                       |
| List PPSF:                      | \$520                                           |
| Valuated Price:                 | \$484,000                                       |
| Valuated PPSF:                  | \$391                                           |