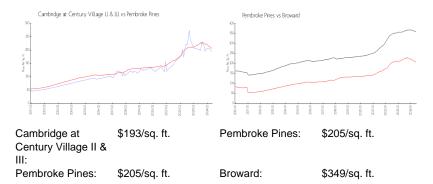

#### **Market Information**

| Cambridge at Century Village II & III | 2% |
|---------------------------------------|----|
| Pembroke Pines                        | 3% |
| Broward                               | 4% |