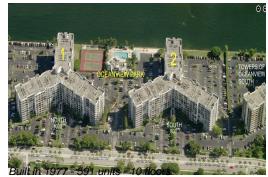

# **Building Information**

| Number of units:                         | 591 |
|------------------------------------------|-----|
| Number of active listings for rent:      | 10  |
| Number of active listings for sale:      | 37  |
| Building inventory for sale:             | 6%  |
| Number of sales over the last 12 months: | 32  |
| Number of sales over the last 6 months:  | 17  |
| Number of sales over the last 3 months:  | 8   |

## **Building Association Information**

Oceanview Park Condominium Association 1000 Parkview Dr Apt 607 Hallandale Beach, FL 33009 (954) 454-8401