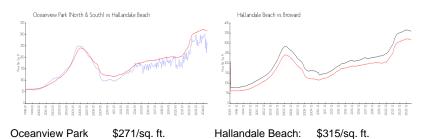

#### **Market Information**

| (North & South):  |               |          |               |
|-------------------|---------------|----------|---------------|
| Hallandale Beach: | \$315/sq. ft. | Broward: | \$351/sq. ft. |