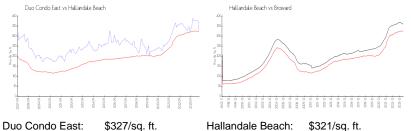

#### **Market Information**

| Duo Conuo Lasi.   | ψυ27/34.π.    | Tialianuale Deach. | ψυζ 1/34. π.  |
|-------------------|---------------|--------------------|---------------|
| Hallandale Beach: | \$321/sq. ft. | Broward:           | \$349/sq. ft. |