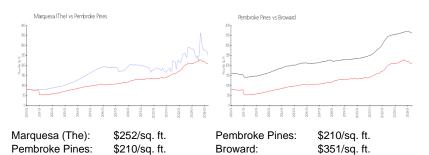

View:

 List Price:
 \$330,000

 List PPSF:
 \$292

 Valuated Price:
 \$296,000

 Valuated PPSF:
 \$244

The above valuated price is a baseline figure that does not take into account any specific renovation, upgrade, split, merge, or deterioration of the unit.

#### **Inventory for Sale**

Marquesa (The) 2%
Pembroke Pines 3%
Broward 4%

## Avg. Time to Close Over Last 12 Months

Marquesa (The) 33 days
Pembroke Pines 57 days
Broward 69 days