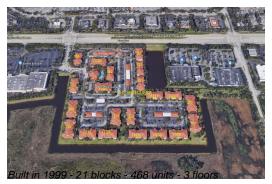

### **Building Information**

Number of units: 468
Number of active listings for rent: 0
Number of active listings for sale: 9
Building inventory for sale: 1%
Number of sales over the last 12 months: 20
Number of sales over the last 6 months: 9
Number of sales over the last 3 months: 6

### **Building Association Information**

The Marquesa

Address: 145 SW 117th Ter, Pembroke Pines, FL 33025 Phone: +1 (954) 437-9614

https://www.marquesacondos.com/