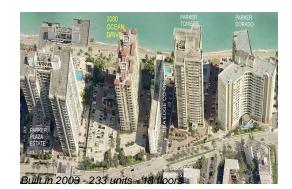

# Unit 1509 - 2080 Ocean Drive

1509 - 2080 S Ocean Dr, Hallandale Beach, FL, Broward 33009

# **Building Information**