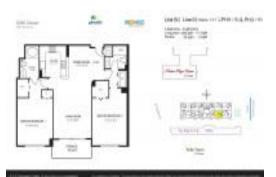

#### **Unit Information**

| MLS Number:     | A11599764                     |
|-----------------|-------------------------------|
| Status:         | Active                        |
| Size:           | 1,260 Sq ft.                  |
| Bedrooms:       | 2                             |
| Full Bathrooms: | 2                             |
| Half Bathrooms: |                               |
| Parking Spaces: | 1 Space, Parking Garage       |
| View:           | Ocean View, Tennis Court View |
| Rental Price:   | \$3,800                       |
| List PPSF:      | \$3                           |
| Valuated Price: | \$800,000                     |
| Valuated PPSF:  | \$635                         |