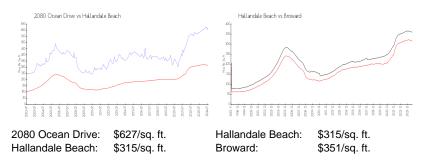

#### **Inventory for Sale**

| 2080 Ocean Drive | 2% |
|------------------|----|
| Hallandale Beach | 5% |
| Broward          | 4% |

## Avg. Time to Close Over Last 12 Months

| 2080 Ocean Drive | 114 days |
|------------------|----------|
| Hallandale Beach | 77 days  |
| Broward          | 72 days  |