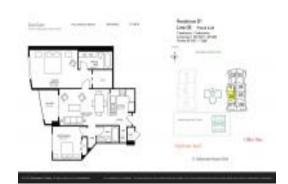

# Unit 1008E - Duo Condo East

1008E - 1755 E Hallandale Beach Blvd, Hallandale Beach, FL, Broward 33009

#### **Unit Information**

 MLS Number:
 A11599902

 Status:
 Active

 Size:
 1,052 Sq ft.

 Bedrooms:
 2

Full Bathrooms:

Half Bathrooms:

Parking Spaces: 1 Space, Assigned Parking, Covered

2

Parking, Guest Parking, Valet Parking

View:

 List Price:
 \$465,000

 List PPSF:
 \$442

 Valuated Price:
 \$347,000

 Valuated PPSF:
 \$330

The above valuated price is a baseline figure that does not take into account any specific renovation, upgrade, split, merge, or deterioration of the unit.