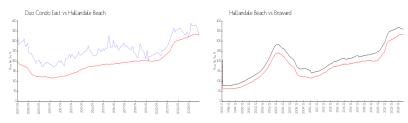

#### **Market Information**

Duo Condo East: \$330/sq. ft. Hallandale Beach: \$331/sq. ft. Hallandale Beach: \$331/sq. ft. Broward: \$346/sq. ft.