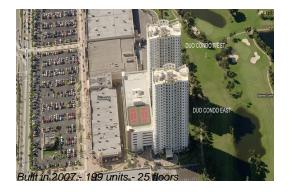

## **Building Information**

Number of units: 199
Number of active listings for rent: 9
Number of active listings for sale: 10
Building inventory for sale: 5%
Number of sales over the last 12 months: 10
Number of sales over the last 6 months: 2
Number of sales over the last 3 months: 0