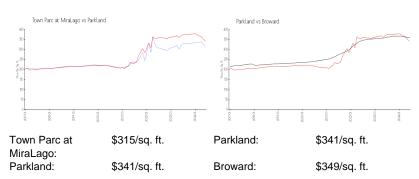

## **Inventory for Sale**

Town Parc at MiraLago 6%
Parkland 6%
Broward 4%

## Avg. Time to Close Over Last 12 Months

Town Parc at MiraLago 42 days
Parkland 53 days
Broward 70 days