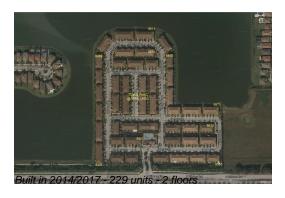

# **Building Information**

Number of units: 229
Number of active listings for rent: 0
Number of active listings for sale: 13
Building inventory for sale: 5%
Number of sales over the last 12 months: 11
Number of sales over the last 6 months: 7
Number of sales over the last 3 months: 4