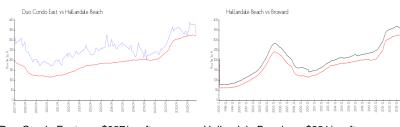

# **Market Information**

Duo Condo East: \$327/sq. ft. Hallandale Beach: \$321/sq. ft. Hallandale Beach: \$321/sq. ft. Broward: \$349/sq. ft.