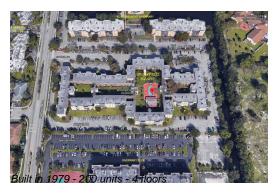

### **Building Information**

Number of units: 200
Number of active listings for rent: 0
Number of active listings for sale: 16
Building inventory for sale: 8%
Number of sales over the last 12 months: 8
Number of sales over the last 6 months: 3
Number of sales over the last 3 months: 2

#### **Building Association Information**

Brookfield Square Condominium Address: 2800 NW 56th Ave, Lauderhill, FL 33313 Phone: +1 954-714-0010