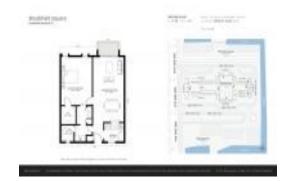

# Unit F203 - Brookfield Square

F203 - 2800 NW 56 Ave, Lauderhill, FL, Broward 33313

#### **Unit Information**

 MLS Number:
 A11599977

 Status:
 Active

 Size:
 735 Sq ft.

 Bedrooms:
 1

 Full Bathrooms:
 1

Half Bathrooms: Parking Spaces:

View: Other View
Rental Price: \$1,400
List PPSF: \$2
Valuated Price: \$118,000
Valuated PPSF: \$161