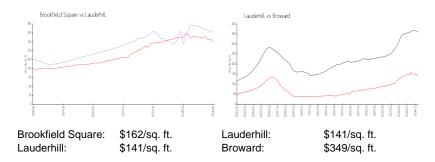

## **Market Information**

# **Inventory for Sale**

Brookfield Square 8% Lauderhill 4% Broward 4%

### Avg. Time to Close Over Last 12 Months

Brookfield Square 88 days
Lauderhill 75 days
Broward 70 days