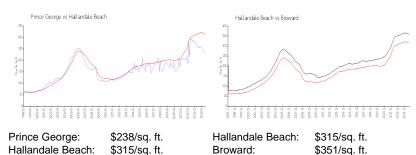

#### **Market Information**

#### **Inventory for Sale**

| Prince George    | 10% |
|------------------|-----|
| Hallandale Beach | 5%  |
| Broward          | 4%  |

### Avg. Time to Close Over Last 12 Months

| Prince George    | 128 days |
|------------------|----------|
| Hallandale Beach | 77 days  |
| Broward          | 72 days  |