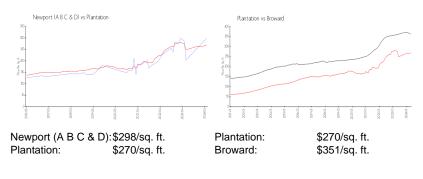

#### **Inventory for Sale**

| Newport (A B C & D) | 0% |
|---------------------|----|
| Plantation          | 1% |
| Broward             | 4% |

## Avg. Time to Close Over Last 12 Months

| Newport (A B C & D) | 40 days |
|---------------------|---------|
| Plantation          | 48 days |
| Broward             | 69 days |