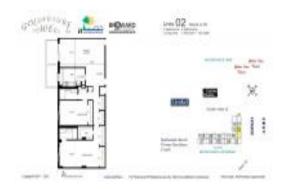

### **Unit 1502 - Golden Surf Towers**

1502 - 137 Golden Isles Dr, Hallandale Beach, FL, Broward 33009

#### **Unit Information**

 MLS Number:
 A11600103

 Status:
 Active

 Size:
 1,311 Sq ft.

Bedrooms: 2 Full Bathrooms: 2

Half Bathrooms:

Parking Spaces: Covered Parking View: Bay,Other View

 Rental Price:
 \$2,700

 List PPSF:
 \$2

 Valuated Price:
 \$393,000

 Valuated PPSF:
 \$300

The above valuated price is a baseline figure that does not take into account any specific renovation, upgrade, split, merge, or deterioration of the unit.