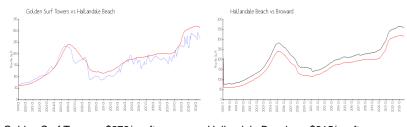

### **Market Information**

Golden Surf Towers: \$272/sq. ft. Hallandale Beach: \$315/sq. ft. Hallandale Beach: \$315/sq. ft. Broward: \$351/sq. ft.