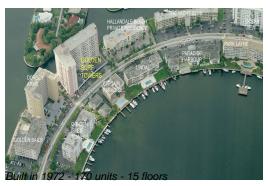

#### **Building Information**

Number of units: 170
Number of active listings for rent: 2
Number of active listings for sale: 9
Building inventory for sale: 5%
Number of sales over the last 12 months: 8
Number of sales over the last 6 months: 4
Number of sales over the last 3 months: 3

## **Building Association Information**

Golden Surf Towers Condominium Association (954) 454-6599