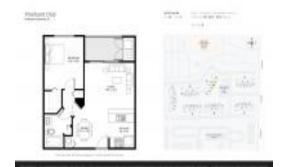

#### **Unit Information**

MLS Number: A11600206 Status: Rented 537 Sq ft. Size:

Bedrooms: Full Bathrooms: 1

Half Bathrooms: Parking Spaces:

View:

Rental Price: \$1,799 List PPSF: \$3 Valuated Price: \$163,000 Valuated PPSF: \$304