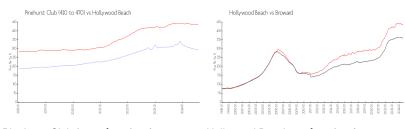

#### **Market Information**

Pinehurst Club (410 \$300/sq. ft. to 470):

Hollywood Beach: \$436/sq. ft. Hollywood Beach: \$436/sq. ft.

Broward: \$351/sq. ft.