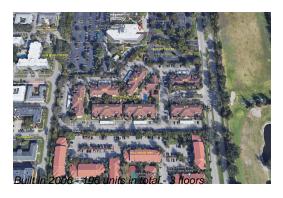

## **Building Information**

Number of units: 196 Number of active listings for rent: 0 Number of active listings for sale: 9 Building inventory for sale: 4% Number of sales over the last 12 months: Number of sales over the last 6 months: Number of sales over the last 3 months: