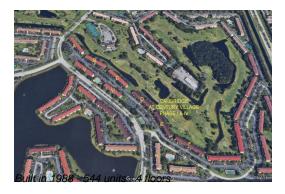

Number of units: 544
Number of active listings for rent: 0
Number of active listings for sale: 25
Building inventory for sale: 4%
Number of sales over the last 12 months: 22
Number of sales over the last 6 months: 13
Number of sales over the last 3 months: 5

## **Building Association Information**

Century Village Pembroke Pines 13800 SW 5th Ct, Pembroke Pines, FL 33027 (954) 431-2137