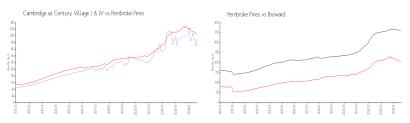

#### **Market Information**

Cambridge at Century Village I &

\$195/sq. ft.

Pembroke Pines:

\$206/sq. ft.

IV:

Pembroke Pines: \$206/sq. ft.

Broward:

\$351/sq. ft.