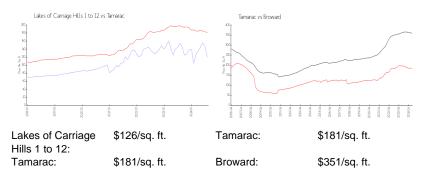

## **Inventory for Sale**

| Lakes of Carriage Hills 1 to 12 | 4% |
|---------------------------------|----|
| Tamarac                         | 3% |