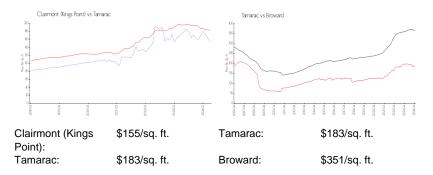

## **Inventory for Sale**

| Clairmont (Kings Point) | 4% |
|-------------------------|----|
| Tamarac                 | 3% |
| Broward                 | 4% |

# Avg. Time to Close Over Last 12 Months

| Clairmont (Kings Point) | 50 days |
|-------------------------|---------|
| Tamarac                 | 60 days |
| Broward                 | 69 days |