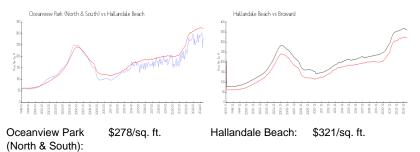

# Market Information

| Hallandale Beach: | \$321/sq. ft. | Broward: | \$349/sq. ft. |
|-------------------|---------------|----------|---------------|
|-------------------|---------------|----------|---------------|