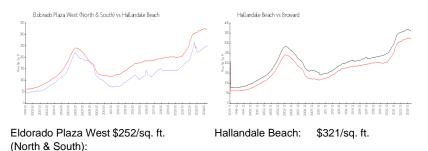

# **Market Information**

| · /               |               |          |               |
|-------------------|---------------|----------|---------------|
| Hallandale Beach: | \$321/sq. ft. | Broward: | \$349/sq. ft. |