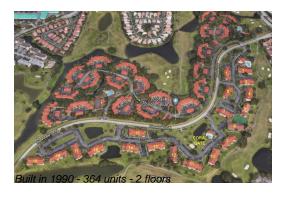

### **Building Information**

Number of units: 364
Number of active listings for rent: 0
Number of active listings for sale: 5
Building inventory for sale: 1%
Number of sales over the last 12 months: 16
Number of sales over the last 6 months: 6
Number of sales over the last 3 months: 2