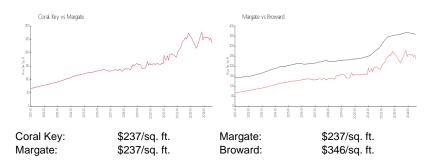

## **Market Information**

### **Inventory for Sale**

Coral Key 1% Margate 1% Broward 4%

# Avg. Time to Close Over Last 12 Months

Coral Key 37 days Margate 37 days Broward 72 days