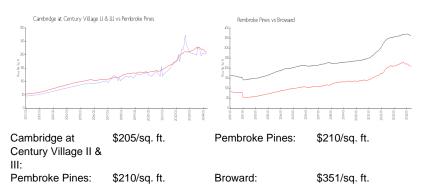

Assigned Parking,Guest Parking Pool Area View \$2,500 \$2 \$226,000 \$205

The above valuated price is a baseline figure that does not take into account any specific renovation, upgrade, split, merge, or deterioration of the unit.