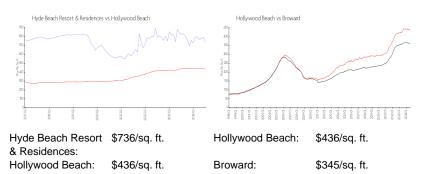

#### **Inventory for Sale**

| Hyde Beach Resort & Residences | 19% |
|--------------------------------|-----|
| Hollywood Beach                | 6%  |
| Broward                        | 4%  |