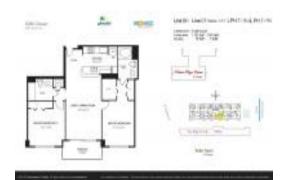

## Unit 307 - 2080 Ocean Drive

307 - 2080 S Ocean Dr, Hallandale Beach, FL, Broward 33009

#### **Unit Information**

MLS Number: A11600660
Status: Active
Size: 1,000 Sq ft.

Bedrooms: 2 Full Bathrooms: 2

Half Bathrooms:

Parking Spaces: 1 Space, Valet Parking

 View:
 Ocean View

 Rental Price:
 \$3,500

 List PPSF:
 \$4

 Valuated Price:
 \$632,000

 Valuated PPSF:
 \$543

The above valuated price is a baseline figure that does not take into account any specific renovation, upgrade, split, merge, or deterioration of the unit.