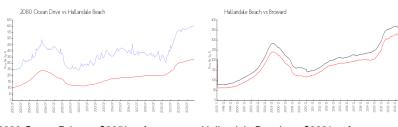

## **Market Information**

2080 Ocean Drive: \$605/sq. ft. Hallandale Beach: \$328/sq. ft. Hallandale Beach: \$328/sq. ft. Broward: \$351/sq. ft.