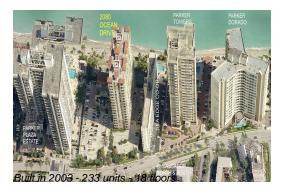

#### **Building Information**

Number of units: 233
Number of active listings for rent: 21
Number of active listings for sale: 3
Building inventory for sale: 1%
Number of sales over the last 12 months: 6
Number of sales over the last 6 months: 3
Number of sales over the last 3 months: 2