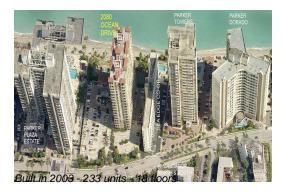

### Unit 105 - 2080 Ocean Drive

105 - 2080 S Ocean Dr, Hallandale Beach, FL, Broward 33009

# **Building Information**

Number of units: 233
Number of active listings for rent: 21
Number of active listings for sale: 5
Building inventory for sale: 2%
Number of sales over the last 12 months: 6
Number of sales over the last 6 months: 4
Number of sales over the last 3 months: 2