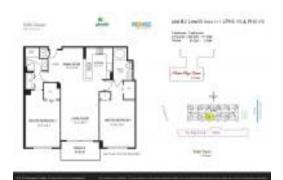

#### **Unit Information**

 MLS Number:
 A11600673

 Status:
 Active

 Size:
 1,190 Sq ft.

Bedrooms: 2 Full Bathrooms: 2 Half Bathrooms:

Parking Spaces: 1 Space, Valet Parking

 View:
 Ocean View

 Rental Price:
 \$4,500