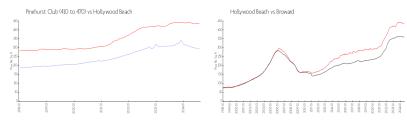

#### **Market Information**

Pinehurst Club (410 \$300/sq. ft. to 470):

Hollywood Beach: \$436/sq. ft.

Hollywood Beach: \$436/sq. ft.

Broward: \$351/sq. ft.