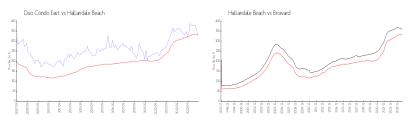

#### **Market Information**

Duo Condo East: \$330/sq. ft. Hallandale Beach: \$331/sq. ft. Hallandale Beach: \$331/sq. ft. Broward: \$346/sq. ft.