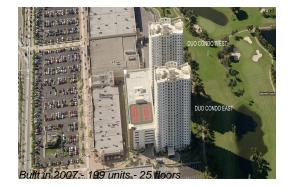

## **Building Information**

Number of units: 199
Number of active listings for rent: 9
Number of active listings for sale: 10
Building inventory for sale: 5%
Number of sales over the last 12 months: 10
Number of sales over the last 6 months: 2
Number of sales over the last 3 months: 0