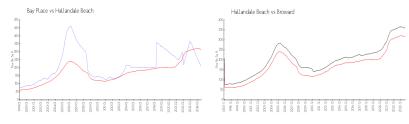

#### **Market Information**

Bay Place: \$215/sq. ft. Hallandale Beach: \$315/sq. ft. Broward: \$351/sq. ft.