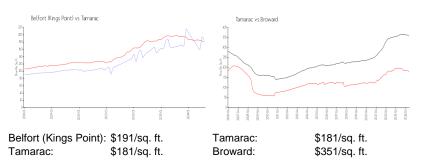

### **Market Information**

#### Inventory for Sale

| Belfort (Kings Point) | 5% |
|-----------------------|----|
| Tamarac               | 3% |
| Broward               | 4% |