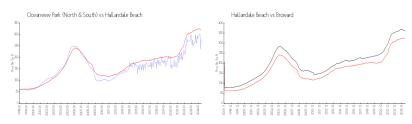

#### **Market Information**

Oceanview Park \$278/sq. ft. Hallandale Beach: \$321/sq. ft.

(North & South):

Hallandale Beach: \$321/sq. ft. Broward: \$349/sq. ft.