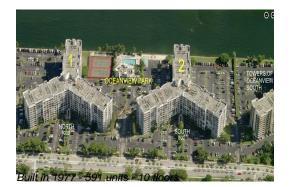

# Unit 2-114 - Oceanview Park (North & South)

2-114 - 800 Parkview Dr, Hallandale Beach, FL, Broward 33009

Number of units: 591
Number of active listings for rent: 10
Number of active listings for sale: 32
Building inventory for sale: 5%
Number of sales over the last 12 months: 29
Number of sales over the last 6 months: 12
Number of sales over the last 3 months: 10