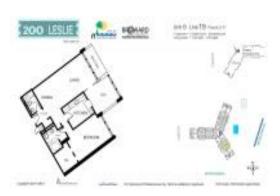

# Unit 319 - 200 Leslie Condo

319 - 200 Leslie Dr, Hallandale Beach, FL, Broward 33009

## **Unit Information**

| MLS Number:     | A11601111                       |
|-----------------|---------------------------------|
| Status:         | Active                          |
| Size:           | 1,130 Sq ft.                    |
| Bedrooms:       | 2                               |
| Full Bathrooms: | 2                               |
| Half Bathrooms: |                                 |
| Parking Spaces: | Assigned Parking, Valet Parking |
| View:           | Intracoastal View               |
| Rental Price:   | \$2,595                         |
| List PPSF:      | \$2                             |
| Valuated Price: | \$283,000                       |
| Valuated PPSF:  | \$250                           |