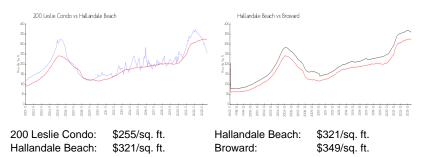

#### **Market Information**

### **Inventory for Sale**

| 200 Leslie Condo | 3% |
|------------------|----|
| Hallandale Beach | 4% |
| Broward          | 4% |

### Avg. Time to Close Over Last 12 Months

| 200 Leslie Condo | 69 days |
|------------------|---------|
| Hallandale Beach | 74 days |
| Broward          | 70 days |