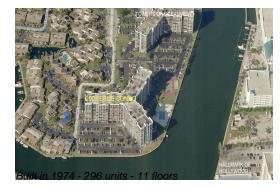

#### **Building Information**

| Number of units:                         | 296 |
|------------------------------------------|-----|
| Number of active listings for rent:      |     |
| Number of active listings for sale:      |     |
| Building inventory for sale:             | 3%  |
| Number of sales over the last 12 months: | 7   |
| Number of sales over the last 6 months:  | 4   |
| Number of sales over the last 3 months:  | 1   |